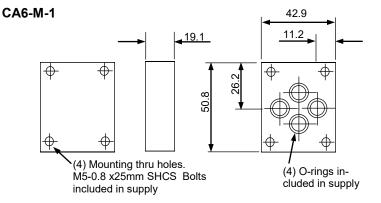

#### Features

- Cover plates to isolate stations of the M series bar manifolds.
- Covers allow easy removal to add a valve at a later time.
- Permits the use of the same M series manifold for applications requiring varied valve stations
- Mounting bolts and o-rings included in supply/
- Material option of clear anodized aluminum (3000PSI rated) or black galvanized steel (5000psi rated)

### **Ordering Details**

| С  |  |
|----|--|
| А  |  |
| 6- |  |
| M- |  |
| 1  |  |

| Cover Plate                   |
|-------------------------------|
| Material: A=Aluminum, S=Steel |

Mounting Size — Metric Bolts thread

Series

 4
 NG4 (D02)

 6
 NG6 (D03)

 10
 NG10 (D05)

 16
 NG16 (D07)

Size

Code

#### Example Part Number: CA6-M-1

#### Dimensional Data, (Dimensions in mm)



## CA4-M-1







#### CA10-M-1



19.1

œ

20

# CA16-M-1