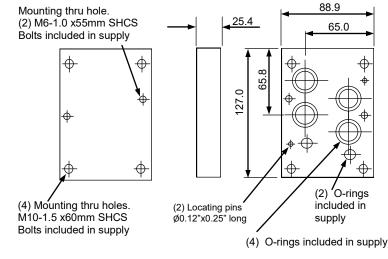

tations of the M series bar manifolds.
- Covers allow easy removal to add a valve at a later time.
- Permits the use of the same M series manifold for applications requiring varied valve stations
- Mounting bolts and o-rings included in supply/
- Material option of clear anodized aluminum (3000PSI rated) or black galvanized steel (5000psi rated)

### **Ordering Details**

| С  |  |
|----|--|
| А  |  |
| 6- |  |
| M- |  |
| 1  |  |

| Cover Plate                   |
|-------------------------------|
| Material: A=Aluminum, S=Steel |

Mounting Size — Metric Bolts thread

Series

 4
 NG4 (D02)

 6
 NG6 (D03)

 10
 NG10 (D05)

 16
 NG16 (D07)

Size

Code

#### Example Part Number: CA6-M-1

#### Dimensional Data, (Dimensions in mm)



## CA4-M-1







#### CA10-M-1



19.1

œ

20

# CA16-M-1