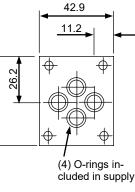

#### Features

- Cover plates to isolate stations of the M series bar manifolds.
- Covers allow easy removal to add a valve at a later time.
- Permits the use of the same M series manifold for applications requiring varied valve stations
- Mounting bolts and o-rings included in supply/
- Material option of clear anodized aluminum (3000PSI rated) or black galvanized steel (5000psi rated)

#### Dimensional Data, (Dimensions in mm)