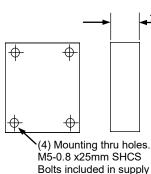

#### Features

- Cover plates to isolate stations of the M series bar manifolds.
- Covers allow easy removal to add a valve at a later time.
- Permits the use of the same M series manifold for applications requiring varied valve stations
- Mounting bolts and o-rings included in supply/
- Material option of clear anodized aluminum (3000PSI rated) or black galvanized steel (5000psi rated)