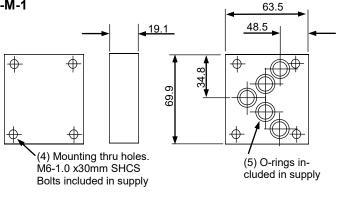

- Cover plates to isolate stations of the M series bar manifolds.
- Covers allow easy removal to add a valve at a later time.
- Permits the use of the same M series manifold for applications requiring varied valve stations
- Mounting bolts and o-rings included in supply/
- Material option of clear anodized aluminum (3000PSI rated) or black galvanized steel (5000psi rated)

### **Ordering Details**

| С  |  |
|----|--|
| А  |  |
| 6- |  |
| M- |  |
| 1  |  |

| Cover Plate                   |
|-------------------------------|
| Material: A=Aluminum, S=Steel |

Mounting Size — Metric Bolts thread

Series

 4
 NG4 (D02)

 6
 NG6 (D03)

 10
 NG10 (D05)

 16
 NG16 (D07)

Size

Code

#### Example Part Number: CA6-M-1

#### Dimensional Data, (Dimensions in mm)



## CA4-M-1







#### CA10-M-1



19.1

œ

20

# CA16-M-1